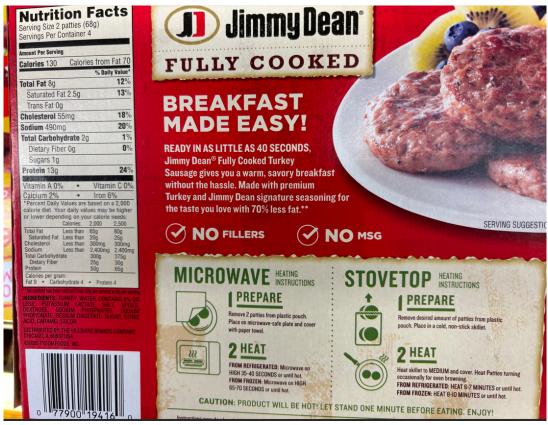

### JD FC PAT TKY

| Nutrition Facts                                    |                                   |  |
|----------------------------------------------------|-----------------------------------|--|
| Serving Size 2 PATTIES<br>Servings Per Container 4 |                                   |  |
| Amount Per Serving                                 |                                   |  |
| Calories 130                                       | Calories from Fat 70              |  |
|                                                    | % Daily Value *                   |  |
| Total Fat 8g                                       | 12%                               |  |
| Saturated Fat 2.5g                                 | 13%                               |  |
| Trans Fat 0g                                       |                                   |  |
| Polyunsaturated Fat                                |                                   |  |
| Monounsaturated Fat                                |                                   |  |
| Cholesterol 55mg                                   | 18%                               |  |
| Sodium 490mg                                       | 20%                               |  |
| Total Carbohydrate 2g                              | 1%                                |  |
| Dietary Fiber 0g                                   | 0%                                |  |
| Sugars 1g                                          |                                   |  |
| Protein 13g                                        | 24%                               |  |
| Vitamin A                                          | 0%                                |  |
| Vitamin C                                          | 0%                                |  |
| Calcium                                            | 2%                                |  |
| Iron                                               | 6%                                |  |
| * Percent Daily Values ar                          | re based on a 2,000 calorie diet. |  |

#### **Ingredient Statement**

Turkey, water, contains 2% or less: potassium lactate, salt, spices, dextrose, sodium phosphates, sodium propionate, sodium diacetate, sugar, citric acid, caramel color.