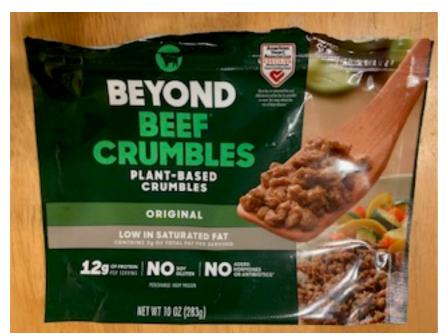

Beyond Beef Crumbles Plant-Based Crumbles 10 oz. bag UPC 8 52629 00460 6 CACFP Credit:

A portion that weighs 1 oz. counts as 1 oz. eq. meat alternate for ages 1-2 at lunch/dinner.

A portion that weighs 1.5 oz. counts as 1.5 oz. eq. meat alternate for ages 3-5 at lunch/dinner.

A portion that weighs 2 oz. counts as 2 oz. eq. meat alternate for ages 6+ at lunch/dinner.

**Product Name:** Beyond Beef Crumbles, Original **Product Code:** 2B24-002 (1361)

**Serving Size:** 1.94 oz (55g) **Date:** 11/4/2024